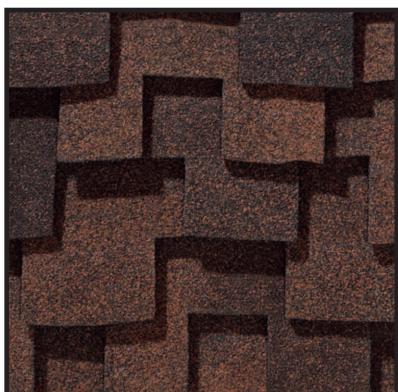

Aged Bark

Autumn Blend

#### Roofs are big. Color is important. Choose wisely.

- **1. Think big**—View a full-sized shingle, not just a swatch or sample.
- **2. Be real**—Look at actual houses where the house/roof color combinations are similar to what you're considering.
- **3.** Watch the light—As you look, notice how colors appear under changing light conditions and at various times of day.
- **4.** Consider the pitch—Look for roofs with a similar pitch to your own. A roof's pitch affects the way you see its color.
- **5. Ask your contractor**—They might be able to point you to a home where they've installed a roof of your style and color.