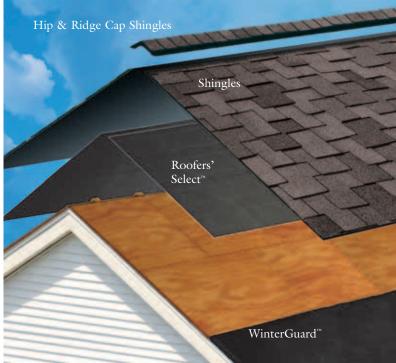

# Integrity Roof System. Give your home the best protection.

#### WinterGuard™

Waterproofing underlayment prevents leaks caused by ice dams and wind-driven rain in vulnerable areas.

#### Roofers' Select'

High-performance underlayment is a secondary barrier against leaks for the entire roof.

#### Shingles and Accessories

High-quality shingles are covered by one of the best warranties in the business. Accessory products—starter course, and hip and ridge cap shingles—complete your roof from start to finish.

#### Ventilation

Proper attic ventilation improves air circulation.