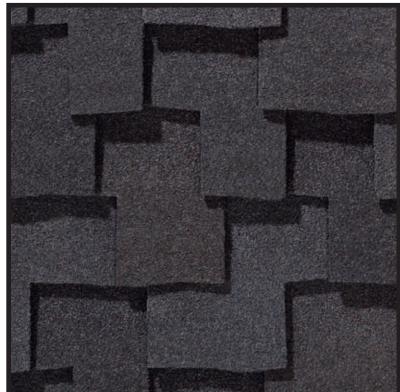

Aged Bark

Autumn Blend

Charcoal Black

Platinum

Country Gray

**Shadow Gray** 

Spanish Tile

Yosemite