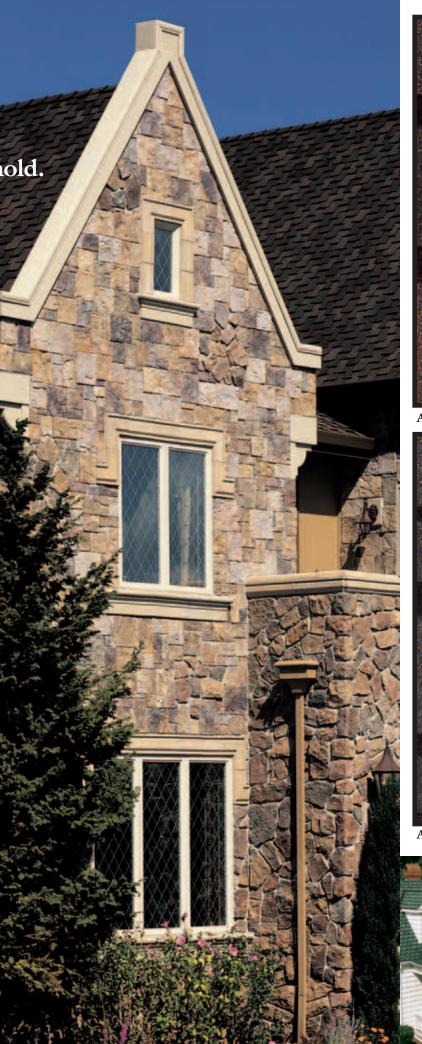

## A wood shake roof has a look like no other.

## Presidential Shake TL Ultimate is in a class all its own.

Here's a beautiful idea: Give your home the distinct look of a wood shake roof—the sculpted edges, the staggered lines, the depth, all of it—but with a far more durable, far better-performing luxury shingle: Presidential Shake TL Ultimate.

#### Here's what distinguishes Presidential Shake TL Ultimate:

True originality You're choosing an original, not an imitator. Presidential Shake shingles from CertainTeed were the first of their kind, and no other shingle replicates the look of real wood shakes quite so stunningly.

Triple-layer construction Built with three laminated layers of the industry's strongest materials, you'll get a shingle that's beyond thick. In fact, you'll have a level of durability that's unparalleled.

#### The look of wood (minus the worry)

Presidential Shake TL Ultimate costs a fraction of natural wood shakes, but the benefits don't end there. Unlike wood, it won't rot or decay, and it offers excellent wind and fire resistance. Plus, with StreakFighter,™ it will protect your roof from the streaking caused by airborne algae (available in most areas).

Presidential Shake TL Ultimate. Don't just choose it for the triple-layer durability, originality or even the cost advantages. Choose it because you're charmed by the idea of a roof that's truly beautiful.