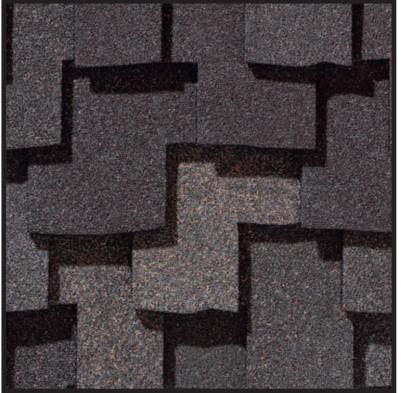

Aged Bark

Autumn Blend

Charcoal Black

Platinum

Country Gray

**Shadow Gray** 

Spanish Tile

Yosemite