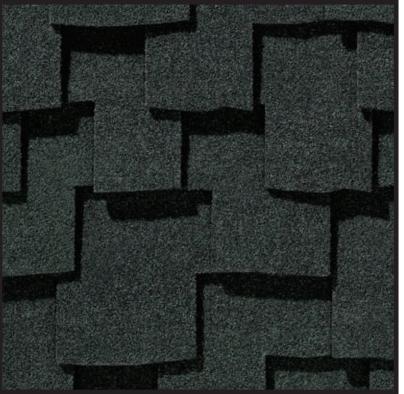

Aged Bark

Autumn Blend

Charcoal Black

Platinum

Country Gray

**Shadow Gray** 

Spanish Tile

Yosemite