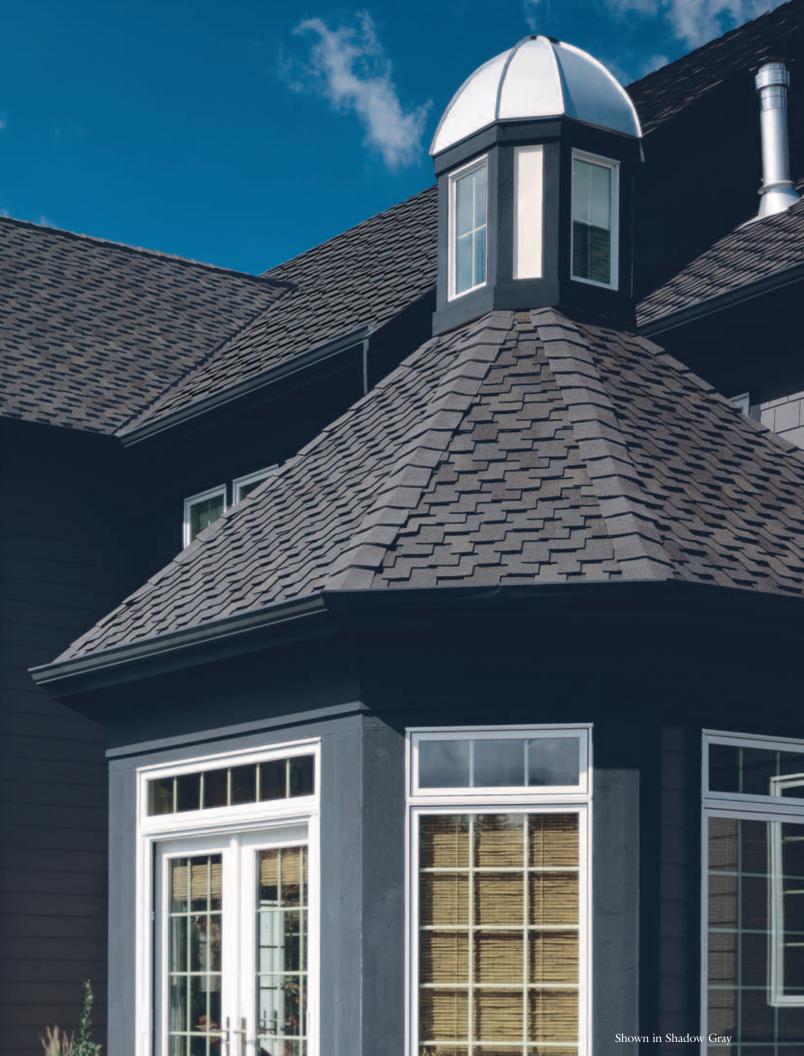

## A wood shake roof has a look like no other.

## Presidential Shake TL Ultimate is in a class all its own.

Here's a beautiful idea: Give your home the distinct look of a wood shake roof—the sculpted edges, the staggered lines, the depth, all of it—but with a far more durable, far better-performing luxury shingle: Presidential Shake TL Ultimate.

#### The look of wood (minus the worry)

Presidential Shake TL Ultimate costs a fraction of natural wood shakes, but the benefits don't end there. Unlike wood, it won't rot or decay, and it offers excellent wind and fire resistance. Plus, with StreakFighter,™ it will protect your roof from the streaking caused by airborne algae (available in most areas).