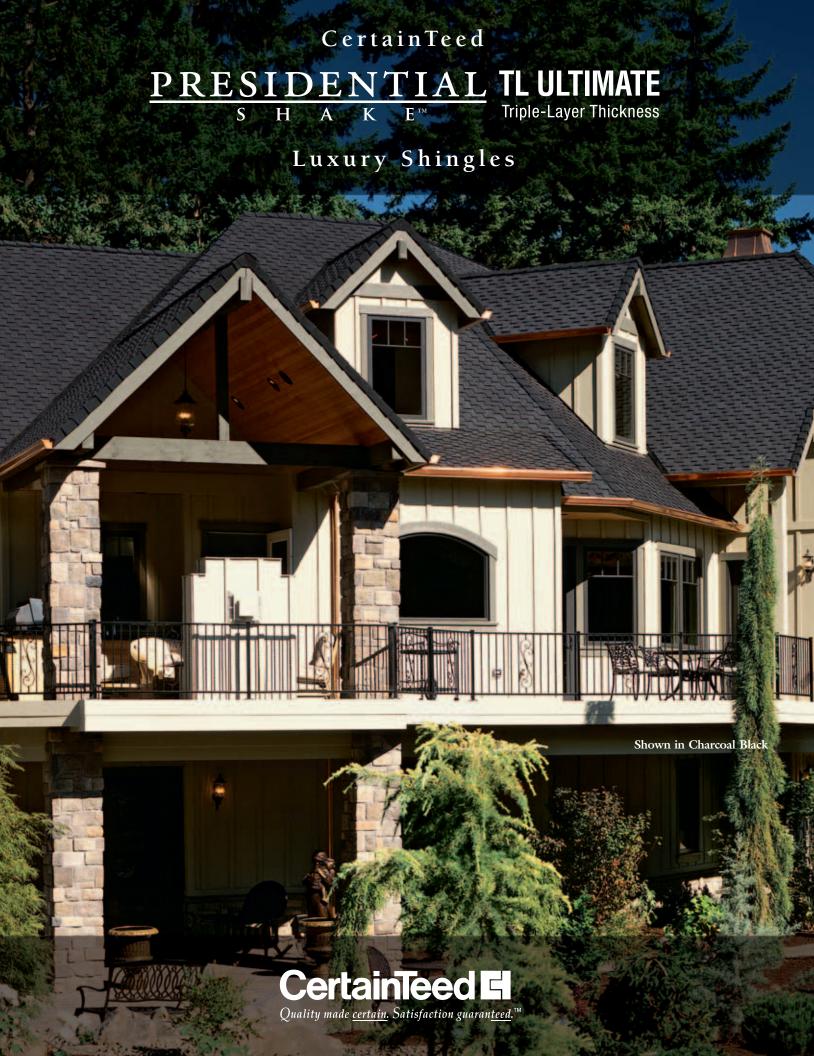

## A wood shake roof has a look like no other.

## Presidential Shake TL Ultimate is in a class all its own.

Here's a beautiful idea: Give your home the distinct look of a wood shake roof—the sculpted edges, the staggered lines, the depth, all of it—but with a far more durable, far better-performing luxury shingle: Presidential Shake TL Ultimate.

Presidential Shake TL Ultimate. Don't just choose it for the triple-layer durability, originality or even the cost advantages. Choose it because you're charmed by the idea of a roof that's truly beautiful.