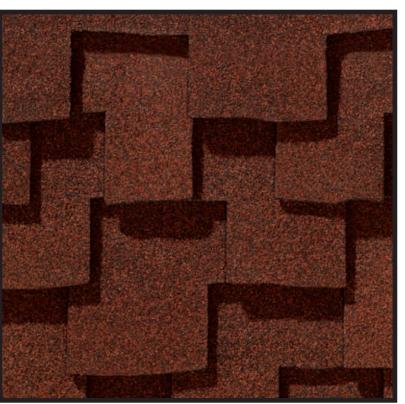

Aged Bark

Autumn Blend

Charcoal Black

Platinum

Country Gray

**Shadow Gray** 

Spanish Tile

Yosemite